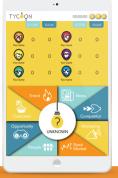

-Time Business Simulation** incorporating the use of digital technology, intricately designed to inspire the minds of future leaders in organizations around the world. This experiential learning methodology is based on extensive research in educational theory and psychology and enables participants to improve self-awareness in a fun and engaging way. We believe learning is a process by which experience results in a relatively permanent change in future behaviour.

### WHO

**Target Participant:** 



Millennials



All levels of Leaders



All levels of Management

**FACILITATOR CERTIFICATION PROGRAMME** is available for trainers, in-house training and development professionals, consultants, HR professionals, coaches, teachers, university professors, change managers and team leaders etc.



Tycoon application



#### A part of Tycoon Board

## 

"Tycoon" introduces the top skills of highly effective people in adapting to change. It opens with an explanation of how many individuals who have achieved a high degree of outward success still find themselves struggling with an inner need for developing personal effectiveness and growing healthy relationships with other people. And by doing so, the participant will be equipped to become an influential leader and ultimately to formulate a highly effective team towards a common goal.



Self-Awareness & Be Bold!



Increase Productivity



- 4 players per simulation game\*
- 240 minutes including a constructive debriefing
- A board game set of Tycoon
- Tycoon application (iOS)
- Certified Facilitator\*\*

\*Suggestion: Best grouping